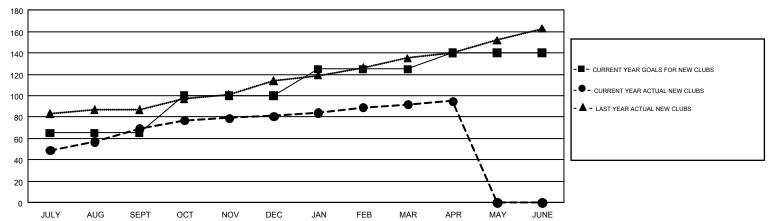

## Multiple District 322

SWADESH RANJAN SAHA

**LOCATION: INDIA** GMT CA 6

| Clubs                 |               |           |               | Members               |                           |                         |                                                    |  |
|-----------------------|---------------|-----------|---------------|-----------------------|---------------------------|-------------------------|----------------------------------------------------|--|
| RESULTS FOR 2018-2019 |               |           |               | RESULTS FOR 2018-2019 |                           |                         |                                                    |  |
| QUARTER               | NEW CLUB GOAL | NEW CLUBS | DROPPED CLUBS | QUARTER               | MEMBER GROWTH NET<br>GOAL | MEMBER GROWTH<br>ACTUAL | DROPPED<br>MEMBERS ACTUAL<br>(including transfers) |  |
| JULY/AUG/SEPT         | 65            | 69        | 12            | JULY/AUG/SEPT         | 1,965                     | 2,734                   | 1,216                                              |  |
| OCT/NOV/DEC           | 35            | 12        | 64            | OCT/NOV/DEC           | 1,125                     | 1,489                   | 4,050                                              |  |
| JAN/FEB/MAR           | 25            | 11        | 12            | JAN/FEB/MAR           | 836                       | 911                     | 654                                                |  |
| APR/MAY/JUNE          | 15            | 3         | 0             | APR/MAY/JUNE          | 247                       | 804                     | 157                                                |  |

## GOALS AND ACTUAL NEW CLUBS CUMULATIVE