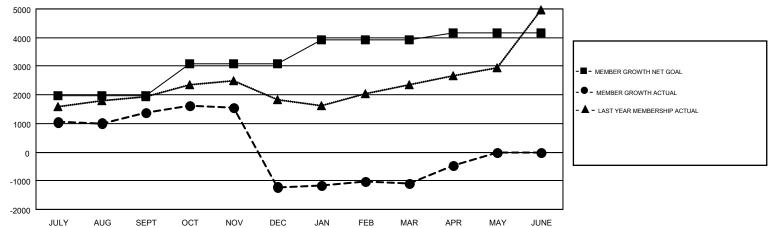

## Multiple District 322

SWADESH RANJAN SAHA

**LOCATION: INDIA** GMT CA 6

| Clubs                 |               |           |               | Members               |                           |                         |                                                    |  |
|-----------------------|---------------|-----------|---------------|-----------------------|---------------------------|-------------------------|----------------------------------------------------|--|
| RESULTS FOR 2018-2019 |               |           |               | RESULTS FOR 2018-2019 |                           |                         |                                                    |  |
| QUARTER               | NEW CLUB GOAL | NEW CLUBS | DROPPED CLUBS | QUARTER               | MEMBER GROWTH NET<br>GOAL | MEMBER GROWTH<br>ACTUAL | DROPPED<br>MEMBERS ACTUAL<br>(including transfers) |  |
| JULY/AUG/SEPT         | 65            | 69        | 12            | JULY/AUG/SEPT         | 1,965                     | 2,734                   | 1,216                                              |  |
| OCT/NOV/DEC           | 35            | 12        | 64            | OCT/NOV/DEC           | 1,125                     | 1,489                   | 4,050                                              |  |
| JAN/FEB/MAR           | 25            | 11        | 12            | JAN/FEB/MAR           | 836                       | 911                     | 654                                                |  |
| APR/MAY/JUNE          | 15            | 3         | 0             | APR/MAY/JUNE          | 247                       | 804                     | 157                                                |  |

## GOALS AND ACTUAL MEMBERS CUMULATIVE

| DROPPED CLUBS: 88  DROPPED MEMBERS |                | 576 CLUBS OF 1077 ADDED 1 OR MORE NEW MEMBERS | GENDER DISTR<br>MALE<br>FEMALE | 26,802 (69.41%)<br>11,812 (30.59%) |        |  |
|------------------------------------|----------------|-----------------------------------------------|--------------------------------|------------------------------------|--------|--|
| DECEASED                           | 89             | CLICK HERE FOR CUMULATIVE                     | TOTAL FAMILY UNIT MEMBERS      |                                    | 17,566 |  |
| CLUB CANCELLED OTHER               | 2,495<br>3,493 | MEMBERSHIP DATA                               | FAMILY MEMBERS PAYING HALF 9,  |                                    | 9,953  |  |
| TOTAL                              | 6,077          |                                               |                                |                                    |        |  |